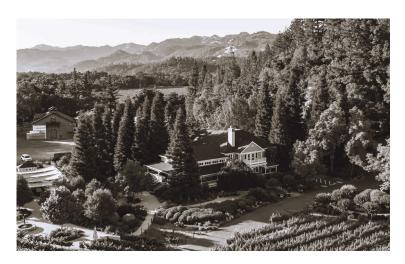

## DUCKHORN.

VINEYARDS

Founded by Dan and Margaret Duckhorn in 1976, Duckhorn Vineyards has spent over forty years establishing itself as one of North America's premier producers of Napa Valley wines.

WINES: Sauvignon Blanc, Chardonnay, Merlot, Red Wine and Cabernet Sauvignon