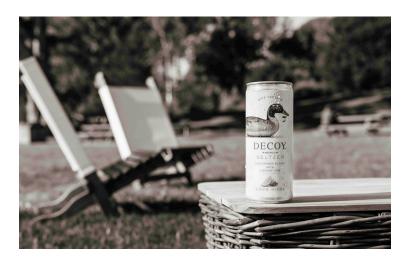

## DECOY PREMIUM

SELTZER

Decoy Premium Seltzers are the first wine-based seltzers from a notable luxury winery. Crafted tastefully from our cellars, they are created using Decoy's acclaimed wines, sparkling water, and tantalizing fruit flavors. These refined and refreshing wine seltzers are perfect when you want something light, bubbly, and delicious.

FLAVORS: Sauvignon Blanc with Vibrant Lime, Chardonnay with Lemon & Ginger, Chardonnay with Clementine Orange, Rosé with Black Cherry

1994