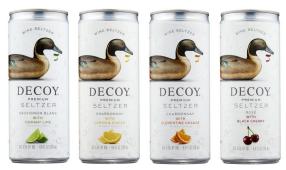

## DECOY PREMIUM

SELTZER

Decoy Premium Seltzers are the first wine-based seltzers from a notable luxury winery. Crafted tastefully from our cellars, they are created using Decoy's acclaimed wines, sparkling water, and tantalizing fruit flavors. These refined and refreshing wine seltzers are perfect when you want something light, bubbly, and delicious.

FLAVORS: Sauvignon Blanc with Vibrant Lime, Chardonnay with Lemon & Ginger, Chardonnay with Clementine Orange, Rosé with Black Cherry

1994