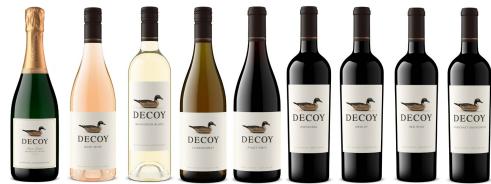

# **DECOY**

The luxury power brand, Decoy has set a new bar for superior quality at a remarkable price with its distinctive style that emphasizes ready-upon-release wines that are capable of expressing their full charm and complexity in their youth.

WINES: Brut Cuvée, Rosé, Sauvignon Blanc, Chardonnay, Pinot Noir, Zinfandel, Merlot, Red Wine and Cabernet Sauvignon

2018