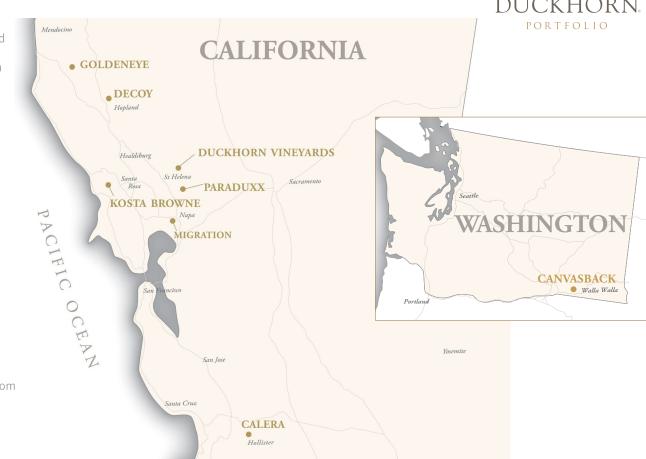

# THE STANDARD FOR AMERICAN FINE WINE

The Duckhorn Portfolio is North America's premier luxury wine company, with ten renowned wineries, eight state-of-the-art winemaking facilities, seven beautiful tasting rooms and almost 900 coveted acres of vineyards spanning 25 Estate properties. Established in 1976, when legendary vintners Dan and Margaret Duckhorn founded Napa Valley's iconic Duckhorn Vineyards, today, our portfolio features some of North America's most revered wineries, including Decoy, Paraduxx, Goldeneye, Migration, Canvasback, Calera, Kosta Browne, Greenwing and Postmark.

Sourcing grapes from our own Estate vineyards and the finest growers in Napa Valley, Sonoma County, Anderson Valley, California's North and Central coasts, and Washington State, we offer a curated and comprehensive portfolio of acclaimed luxury wines with price points ranging from \$20 to \$200 across more than 15 varietals and 25 appellations. Our wines are available throughout the United States, on five continents, and in more than 50 countries around the world.

## **DUCKHORN VINEYARDS**

1000 Lodi Lane St. Helena, CA Duckhorn.com

#### **PARADUXX**

7257 Silverado Trail Napa, CA Paraduxx.com

### **MIGRATION**

1451 Stanly Lane Napa, CA MigrationWine.com

## **GOLDENEYE**

9200 Highway 128 Philo, CA GoldeneyeWinery.com

### **CANVASBACK**

1825 J.B. George Road Walla Walla, WA CanvasbackWine.com

## CALERA

11300 Cienega Road Hollister, CA CaleraWine.com

#### **KOSTA BROWNE\***

200 Morris Street Sebastopol, CA KostaBrowne.com

To schedule a trade visit at one of our premier wineries contact: