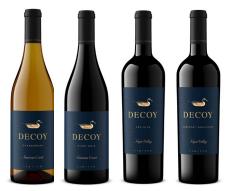

### **PRICE RANGE**

\$\$

Decoy Limited is a new tier that represents the very best from Decoy. Still dedicated to over delivering on value for their price, these limited-production bottlings are made from small, special lots sourced from the most prestigious wine regions and vineyards, including our own estate properties.

WINES: Chardonnay, Pinot Noir, Red Wine and Cabernet Sauvignon