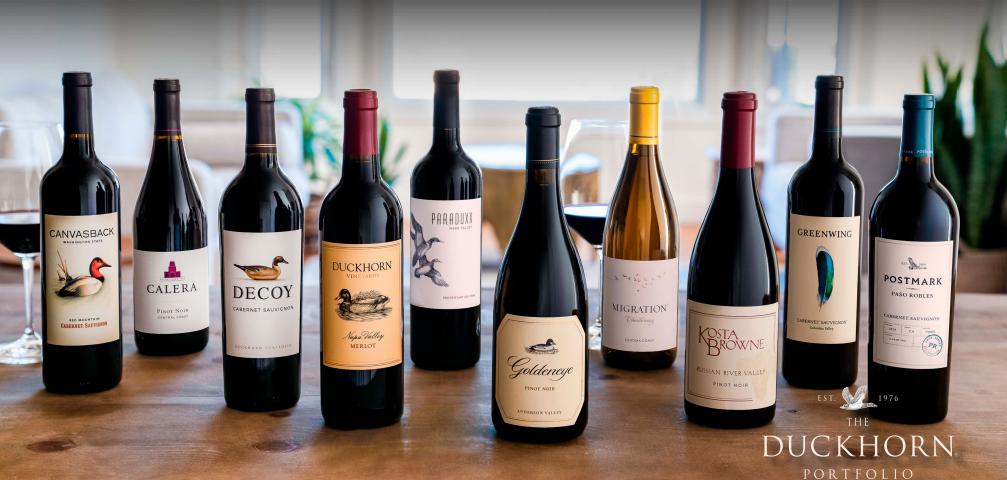

# THE STANDARD FOR AMERICAN FINE WINE

The Duckhorn Portfolio is North America's premier luxury wine company, with ten renowned wineries, eight state-of-the-art winemaking facilities, seven beautiful tasting rooms and almost 900 coveted acres of vineyards spanning 25 Estate properties. Established in 1976, when legendary vintners Dan and Margaret Duckhorn founded Napa Valley's iconic Duckhorn Vineyards, today, our portfolio features some of North America's most revered wineries, including Decoy, Paraduxx, Goldeneye, Migration, Canvasback, Calera, Kosta Browne, Greenwing and Postmark.

# **DECOY**

The luxury power brand, Decoy has set a new bar for superior quality at a remarkable price with its distinctive style that emphasizes ready-upon-release wines that are capable of expressing their full charm and complexity in their youth.

## PARADUXX

The only winery in the world devoted to ultimate, stylish Napa Valley luxury blends, Paraduxx offers bold and expressive wines with uniquely Californian personalities to satisfy the modern palate.

## **PRICE RANGE**

\$\$\$ - \$\$\$\$

Goldeneye has established itself as the pinnacle of super-luxury American Pinot Noir and has earned the distinction of being the #1 luxury Pinot Noir from Anderson Valley, the finest Californian Pinot Noir appellation.

## MIGRATION A

Migration offers refined, cool-climate Burgundian wines sourced from select Sonoma Coast vineyards specializing in a portfolio of handcrafted, Chardonnay and Pinot Noir that balance vibrancy and finesse.

## CANVASBACK.

The new frontier for Cabernet Sauvignon, Red Mountain has gained acclaim for wines of structure and sophistication. This small Washington State AVA is home to Canvasback and dedicated to producing luxury Cabernet Sauvignon.

## CALERA<sub>®</sub>

Founded by American wine pioneer Josh Jensen, Calera has been instrumental in establishing the Central Coast as one of the New World's most exciting wine regions.

WINES: Chardonnay and Pinot Noir

## KOSTA BROWNE®

Founded by Dan Kosta and Michael Browne, Kosta Browne is the pinnacle of ultra-luxury California Pinot Noir and Chardonnay, capturing the individual expression of the California's finest growing regions to create the purest expression of each appellation's unique personality.

## **GREENWING**°

East of Washington's majestic Cascade Mountains, the Columbia Valley has earned renown as the source for some of North America's most dynamic and exciting Cabernet Sauvignons. Honoring both the rich history of The Duckhorn Portfolio, and the winegrowing traditions of Washington, Greenwing is a wine for those seeking new places, new flavors and new experiences.

## **POSTMARK**®

A postmark is an official seal traditionally stamped on letters to indicate a significant place and date. Sharing a bottle of wine creates the same experience, transporting you to a unique vintage and site in the past. The opulent Postmark Cabernet Sauvignon reflects the character of its Paso Robles roots, a diverse and notable region for producing premium Cabernet Sauvignon.